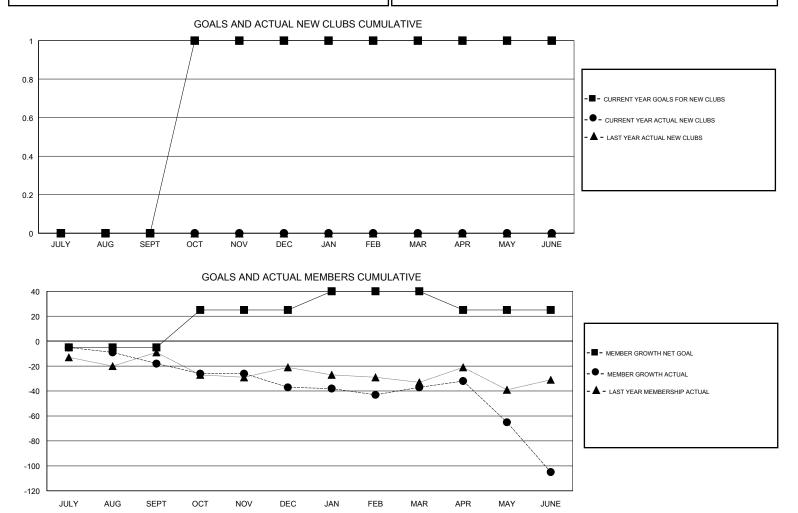

## GMT CA

| Clubs<br>RESULTS FOR 2018-2019 |   |   |   | Members<br>RESULTS FOR 2018-2019 |     |    |    |  |
|--------------------------------|---|---|---|----------------------------------|-----|----|----|--|
|                                |   |   |   |                                  |     |    |    |  |
| JULY/AUG/SEPT                  | 0 | 0 | 0 | JULY/AUG/SEPT                    | -5  | 33 | 49 |  |
| OCT/NOV/DEC                    | 1 | 0 | 0 | OCT/NOV/DEC                      | 30  | 66 | 80 |  |
| JAN/FEB/MAR                    | 0 | 0 | 0 | JAN/FEB/MAR                      | 15  | 43 | 38 |  |
| APR/MAY/JUNE                   | 0 | 0 | 0 | APR/MAY/JUNE                     | -15 | 30 | 94 |  |